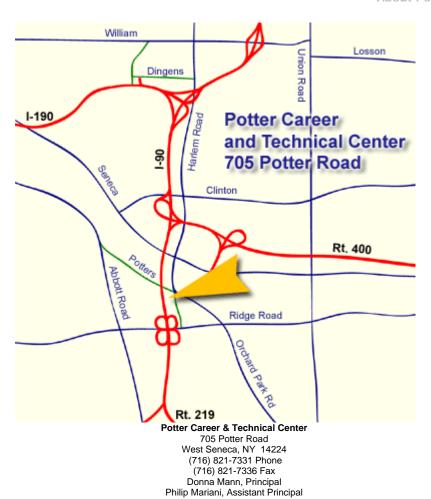

## **Directions to Potter:**

From Niagara Falls: Take 190 South to 90 West to exit 55 Ridge Road (West Seneca); at the signal (Ridge and Slade) make a left; school is on left.

From Buffalo: Take 190 South to 90 West to exit 55 Ridge Road (West Seneca); at the signal (Ridge and Slade) make a left; school is on left.

From Amherst/Lockport: Take Lockport 990 South to 290 East; 290 to 90 West; 90 West to exit 55 Ridge Road (West Seneca) at the signal (Ridge and Slade) make a left; school is on left.

From Southtowns: Take I-90 East towards Buffalo to exit #55 West Seneca. Continue through signal on Slade Ave., school is on the left.

•